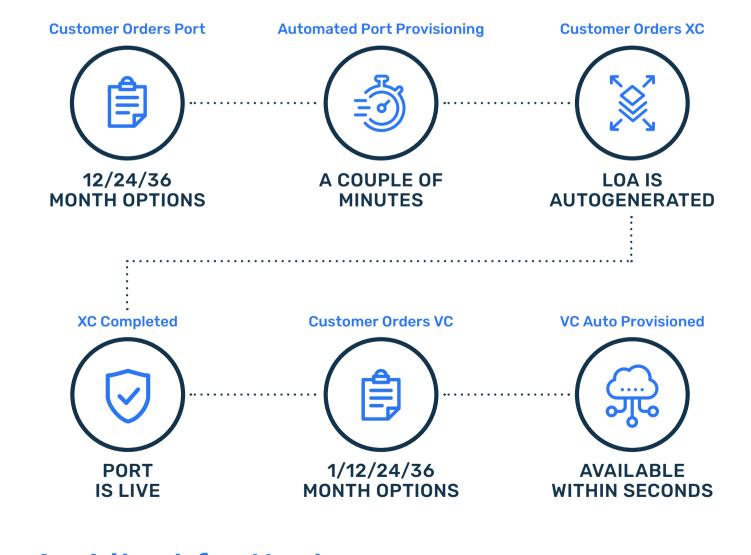

### **US to Europe in Seconds**

PacketFabric partners with Colt to bring the most advanced Network-as-a-Service platform to Europe. Through a seamless integration with Colt's OnDemand network, you can now access an additional 100+ sites with PacketFabric's award-winning online experience.

### How does it work?

- Direct API integration with the Colt "OnDemand" platform
- Access to 109 new locations across Europe
- Each port can support multiple virtual connections